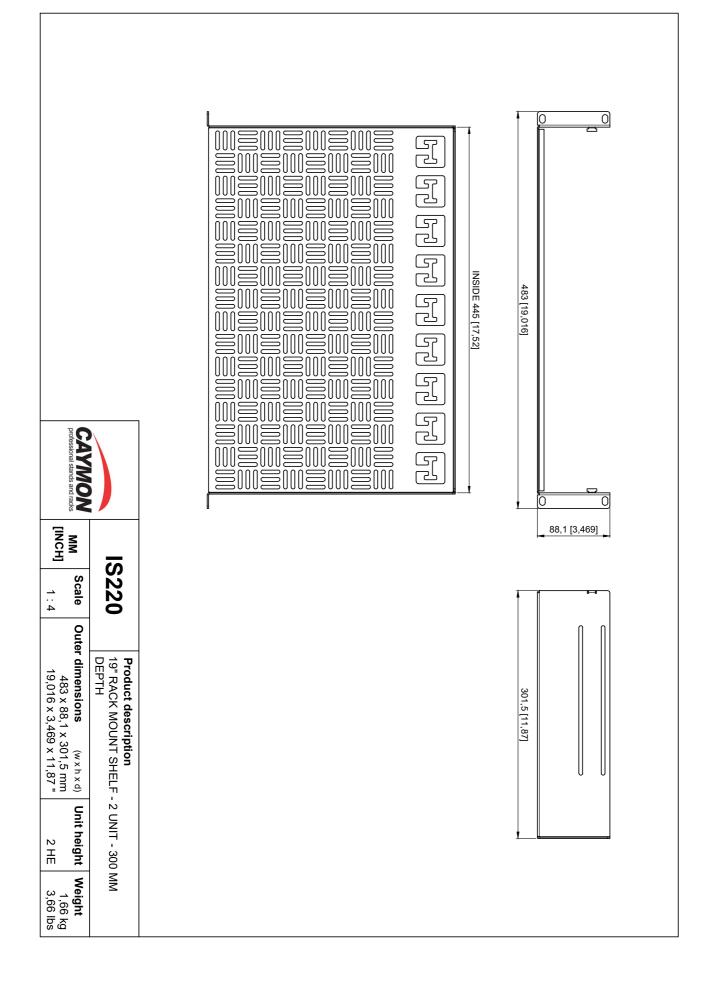

## **Product Features:**

| Dimensions        | 483 x 88.1 x 301.5 mm (W x H x D) |
|-------------------|-----------------------------------|
| Unit height       | 2 HE                              |
| Max. usable depth | 300 mm                            |
| Max. load         | 12.5 kg (without back support)    |
|                   | 20 kg (with back support)         |
| Weight            | 1.66 kg                           |